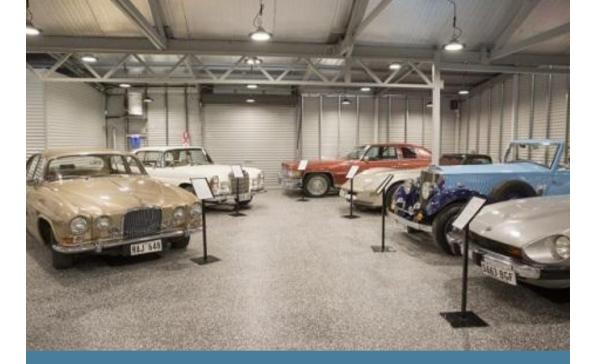

### **SWAN REACH**

Swan Reach is a small rural community located on the Murray River in the Murray Mallee.

The district is predominately an agricultural and horticultural region. The district is a growing tourist area with attractions including the Mid Murraylands Museum, Swan Reach Hotel, , Gateway to the Galaxy Accommodation & Murray Mallee Car Gallery.

## **ATTRACTIONS**

- Len White Reserve & Playground
- Big Bend
- Mid-Murraylands Museum
- Murray Mallee Classic Car Gallery
- Swan Reach Caves
- Camping
- Boating
- Fishing