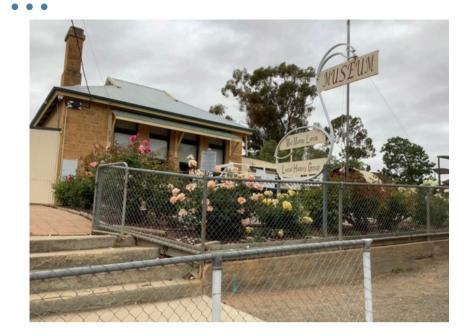

### **SWAN REACH**

Swan Reach is a small rural community located on the Murray River in the Murray Mallee.

The district is predominately an agricultural and horticultural region. The district is a growing tourist area with attractions including the Mid Murraylands Museum, Swan Reach Hotel, , Gateway to the Galaxy Accommodation & Murray Mallee Car Gallery.

## **ATTRACTIONS**

- Len White Reserve & Playground
- Big Bend
- Mid-Murraylands Museum
- Murray Mallee Classic Car Gallery
- Swan Reach Caves
- Camping
- Boating
- Fishing